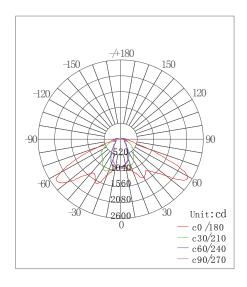

rs lifetime
- ≥75Ra CRI

#### Socreat Smart Controller



- Socreat unique design
- Combine motion sensor, light control, time control perfectly, ensure whole system more enery efficient.
- Smart control, saving more and system works stably

#### Lithium ironphosphate battery



- High capacity
- No pollution and stable
- Long lifetime, ≥5000 times charge & discharge
- High temperature resistance

#### High quality body



- Socreat patent design
- Aluminum alloy, solid and firm
- Zinc plated, anti-rust corrosion
- Variety of installation methods

### Working mode



# Applications:

Widely used in Rural road, Courtyard, Villa, Park, Square, Farm, School, Factory, Slow lane etc...the places where need outdoor lighting and with enough sunshine.



# Luminous intensity distribution curves: