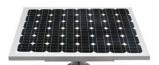

#### **Details:**

Monocrystalline

- 18% photoelectric conversion efficiency
- Tempered glass cover
- 20-25 years lifetime