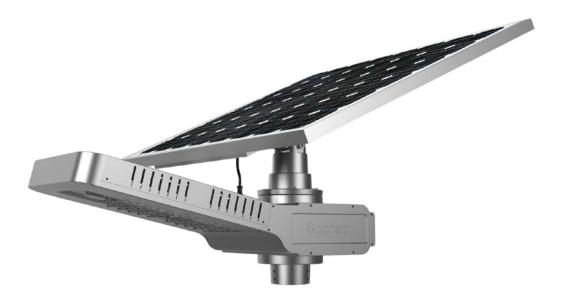

## Detailed Spec of Solar Nighthawk Light

Patent product CE RoHS FC @ IP65

### Advantage:

- Wireless application-Integrated solar panel, LED, lithium battery, micro-controller and other accessories into one system, simple and stylish.
- Micro-computer controlled-Combine motion sensor system, light control system and time control system perfectly, ensure whole system more energy-efficient.
- Easy installation-No power required, no cables required, easy installation in 5 minutes.
- Solar panel angle adjustable-Adjustable in vertical and horizontal direction, ensure maximum efficiency of solar energy conversion.
- Good heat dissipation-Solar panel, battery and light body do not connect directly, they will not conduct heat to each other, to support good heat dissipation and long lifetime.
- Extreme light-Light efficiency reach 160lm/w, at same illumination, lower watt available.
- Lithium battery-Adopt lithium battery to replace traditional gel battery, longer lifetime.
- Modular design-All components are modular design and in standardized production. Battery can be easily replaced if needed.
- Low cost-Compared with traditional solar led lights, much lower cost, easy to transport.

#### High quality body

- Socreat patent design
- Aluminum alloy, solid and firm
- Zinc plated, anti-rust corrosion
- Variety of installation methods